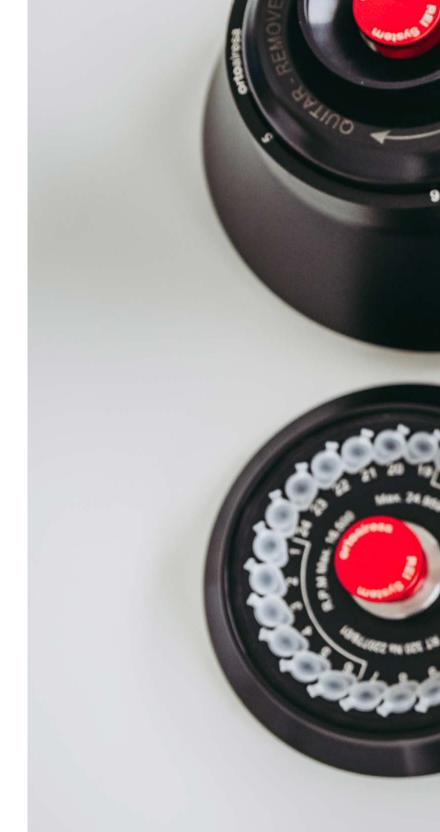

## **REI SYSTEM**

## (Rotor Easy to Install)

Our new REI (Rotor Easy to Install) system for quick and easy exchange of rotors, allows the rotor to be installed and locked securely without the need for tools, as well as unlocked by simply removing it from its position.

Thanks to its ergonomic design, it can be operated comfortably with one hand. The rotor can be removed and replaced in just a few seconds, without rotating the hand, or pressing buttons. It just needs to be positioned on the motor axis and it will be automatically anchored thanks to the REI system.

For greater security, the equipment screen warns the user if the rotor is not properly installed.

To remove it, gently lift the red handle, which will release the REI system allowing the rotor to be removed.